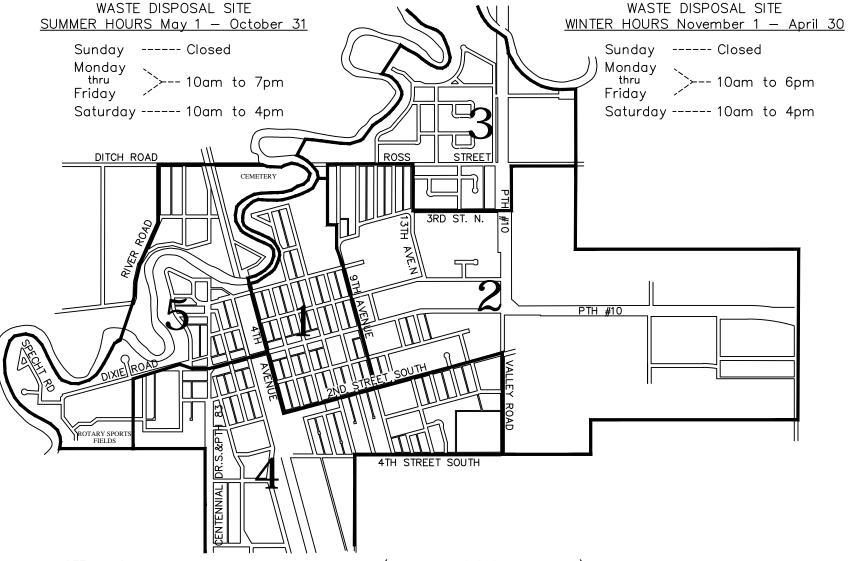

## TOWN OF SWAN RIVER

- NOTE: 1. Garbage is required to be in containers (maximum of 2 for residential), lids must be on to receive pick up.
  - 2. Please have garbage cans ready for pick up by 7:30am.
  - 3. Check garbage for all recyclable materials, place materials in your blue cart.

    (A list of recyclable items is available at the town or on the website http://www.swanrivermanitoba.ca/p/oss-recycling)
  - 4. Area boundaries are defined by town limits or street centerlines.
  - 5. The landfill is closed during all statutory holidays.
  - 6. Please call the Town Office (734-4586) for any information concerning garbage/recycle collection.